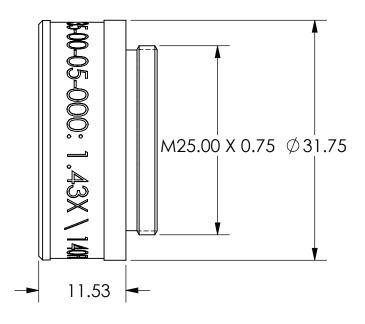

## DIMENSIONS ARE FOR REFERENCE ONLY

|                                                                                                                                                                                                                                                                                                                                    |                              |                                              |              | اعاماار                                                                                                                                                                                                                                                                                                                                                                                                                                                                                                                                                                                                                                                                                                                                                                                                                                                                                                                                                                                                                                                                                                                                                                                                                                                                                                                                                                                                                                                                                                                                                                                                                                                                                                                                                                                                                                                                                                                                                                                                                                                                                                                        | 1310113 ARE FOR REFERENCE ONL | _ I  |
|------------------------------------------------------------------------------------------------------------------------------------------------------------------------------------------------------------------------------------------------------------------------------------------------------------------------------------|------------------------------|----------------------------------------------|--------------|--------------------------------------------------------------------------------------------------------------------------------------------------------------------------------------------------------------------------------------------------------------------------------------------------------------------------------------------------------------------------------------------------------------------------------------------------------------------------------------------------------------------------------------------------------------------------------------------------------------------------------------------------------------------------------------------------------------------------------------------------------------------------------------------------------------------------------------------------------------------------------------------------------------------------------------------------------------------------------------------------------------------------------------------------------------------------------------------------------------------------------------------------------------------------------------------------------------------------------------------------------------------------------------------------------------------------------------------------------------------------------------------------------------------------------------------------------------------------------------------------------------------------------------------------------------------------------------------------------------------------------------------------------------------------------------------------------------------------------------------------------------------------------------------------------------------------------------------------------------------------------------------------------------------------------------------------------------------------------------------------------------------------------------------------------------------------------------------------------------------------------|-------------------------------|------|
| EXPORT CLASSIFICATION: EAR99  SCHEDULE B: 9002.11.6000  HTS CODE: 9002.11.6000  THIS TECHNICAL DATA IS CONTROLLED UNDER THE EXPORT ADMINISTRATION REGULATIONS AS EAR99 AND MAY NOT BE EXPORTED TO A FOREIGN PERSON, EITHER IN THE U.S. OR ABROAD, WITHOUT THE PRIOR WRITTEN APPROVAL OF GIOPTIQ. INC. OR AUTHORIZATION OF THE U.S. |                              | .XX = ±0.13<br>.X = ±0.3                     | 0.0 inch 1.0 | Qioptiq, Inc. 78 Schuyler Baldwin Dr. 78 Schuyler Bald |                               |      |
|                                                                                                                                                                                                                                                                                                                                    |                              |                                              |              |                                                                                                                                                                                                                                                                                                                                                                                                                                                                                                                                                                                                                                                                                                                                                                                                                                                                                                                                                                                                                                                                                                                                                                                                                                                                                                                                                                                                                                                                                                                                                                                                                                                                                                                                                                                                                                                                                                                                                                                                                                                                                                                                |                               |      |
| MATERIAL: DRAWN: G.SCHENKER 8NOV12                                                                                                                                                                                                                                                                                                 |                              | BREAK ALL SHARP EDGES:<br>0.13 MIN, 0.26 MAX |              | OUTLINE DRAWING                                                                                                                                                                                                                                                                                                                                                                                                                                                                                                                                                                                                                                                                                                                                                                                                                                                                                                                                                                                                                                                                                                                                                                                                                                                                                                                                                                                                                                                                                                                                                                                                                                                                                                                                                                                                                                                                                                                                                                                                                                                                                                                |                               |      |
| FINISH:                                                                                                                                                                                                                                                                                                                            | APPROVED: P.DILLON<br>8NOV12 | MAX SURFACE 0.8  ROUGHNESS                   |              | SIZE                                                                                                                                                                                                                                                                                                                                                                                                                                                                                                                                                                                                                                                                                                                                                                                                                                                                                                                                                                                                                                                                                                                                                                                                                                                                                                                                                                                                                                                                                                                                                                                                                                                                                                                                                                                                                                                                                                                                                                                                                                                                                                                           | DWG. NO.<br>35-00-05-000      | REV. |
|                                                                                                                                                                                                                                                                                                                                    | SCALE: 2:1                   |                                              | SHEET 1 OF 1 |                                                                                                                                                                                                                                                                                                                                                                                                                                                                                                                                                                                                                                                                                                                                                                                                                                                                                                                                                                                                                                                                                                                                                                                                                                                                                                                                                                                                                                                                                                                                                                                                                                                                                                                                                                                                                                                                                                                                                                                                                                                                                                                                | 33-00-03-000                  |      |