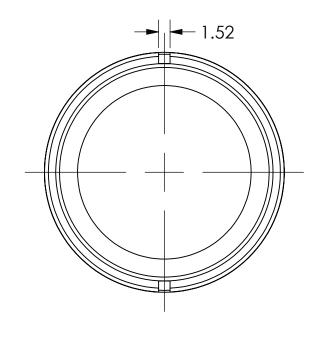

## DIMENSIONS ARE FOR REFERENCE ONLY

|                                                                                                                                                                                                                                                                                                                                    |                              |                                              |              | اعاماار                                                                                                                                                                                                                                                                                                                                                                                                                                                                                                                                                                                                                                                                                                                                                                                                                                                                                                                                                                                                                                                                                                                                                                                                                                                                                                                                                                                                                                                                                                                                                                                                                                                                                                                                                                                                                                                                                                                                                                                                                                                                                                                        | 1310113 ARE FOR REFERENCE ONL | _ I  |
|------------------------------------------------------------------------------------------------------------------------------------------------------------------------------------------------------------------------------------------------------------------------------------------------------------------------------------|------------------------------|----------------------------------------------|--------------|--------------------------------------------------------------------------------------------------------------------------------------------------------------------------------------------------------------------------------------------------------------------------------------------------------------------------------------------------------------------------------------------------------------------------------------------------------------------------------------------------------------------------------------------------------------------------------------------------------------------------------------------------------------------------------------------------------------------------------------------------------------------------------------------------------------------------------------------------------------------------------------------------------------------------------------------------------------------------------------------------------------------------------------------------------------------------------------------------------------------------------------------------------------------------------------------------------------------------------------------------------------------------------------------------------------------------------------------------------------------------------------------------------------------------------------------------------------------------------------------------------------------------------------------------------------------------------------------------------------------------------------------------------------------------------------------------------------------------------------------------------------------------------------------------------------------------------------------------------------------------------------------------------------------------------------------------------------------------------------------------------------------------------------------------------------------------------------------------------------------------------|-------------------------------|------|
| EXPORT CLASSIFICATION: EAR99  SCHEDULE B: 9002.11.6000  HTS CODE: 9002.11.6000  THIS TECHNICAL DATA IS CONTROLLED UNDER THE EXPORT ADMINISTRATION REGULATIONS AS EAR99 AND MAY NOT BE EXPORTED TO A FOREIGN PERSON, EITHER IN THE U.S. OR ABROAD, WITHOUT THE PRIOR WRITTEN APPROVAL OF GIOPTIQ. INC. OR AUTHORIZATION OF THE U.S. |                              | .XX = ±0.13<br>.X = ±0.3                     | 0.0 inch 1.0 | Qioptiq, Inc. 78 Schuyler Baldwin Dr. 78 Schuyler Bald |                               |      |
|                                                                                                                                                                                                                                                                                                                                    |                              |                                              |              |                                                                                                                                                                                                                                                                                                                                                                                                                                                                                                                                                                                                                                                                                                                                                                                                                                                                                                                                                                                                                                                                                                                                                                                                                                                                                                                                                                                                                                                                                                                                                                                                                                                                                                                                                                                                                                                                                                                                                                                                                                                                                                                                |                               |      |
| MATERIAL: DRAWN: G.SCHENKER 8NOV12                                                                                                                                                                                                                                                                                                 |                              | BREAK ALL SHARP EDGES:<br>0.13 MIN, 0.26 MAX |              | OUTLINE DRAWING                                                                                                                                                                                                                                                                                                                                                                                                                                                                                                                                                                                                                                                                                                                                                                                                                                                                                                                                                                                                                                                                                                                                                                                                                                                                                                                                                                                                                                                                                                                                                                                                                                                                                                                                                                                                                                                                                                                                                                                                                                                                                                                |                               |      |
| FINISH:                                                                                                                                                                                                                                                                                                                            | APPROVED: P.DILLON<br>8NOV12 | MAX SURFACE 0.8  ROUGHNESS                   |              | SIZE                                                                                                                                                                                                                                                                                                                                                                                                                                                                                                                                                                                                                                                                                                                                                                                                                                                                                                                                                                                                                                                                                                                                                                                                                                                                                                                                                                                                                                                                                                                                                                                                                                                                                                                                                                                                                                                                                                                                                                                                                                                                                                                           | DWG. NO.<br>35-00-05-000      | REV. |
|                                                                                                                                                                                                                                                                                                                                    | SCALE: 2:1                   |                                              | SHEET 1 OF 1 |                                                                                                                                                                                                                                                                                                                                                                                                                                                                                                                                                                                                                                                                                                                                                                                                                                                                                                                                                                                                                                                                                                                                                                                                                                                                                                                                                                                                                                                                                                                                                                                                                                                                                                                                                                                                                                                                                                                                                                                                                                                                                                                                | 33-00-03-000                  |      |