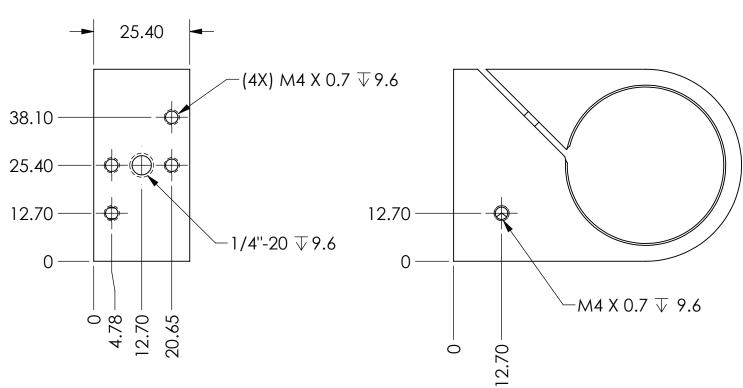

> **CAMERA TUBE CLAMP OUTLINE DRAWING**

> > REV

SIZE DWG NO: В

35-07-10-000

FINISH: