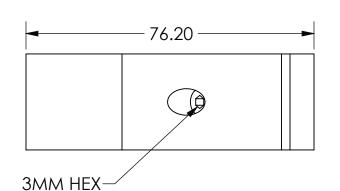

## ALL DIMENSIONS ARE FOR REFERENCE ONLY

UNTOLERANCED DIMENSIONS  $.XX = \pm 0.13$   $.X = \pm 0.3$   $ANGLES = \pm 0^{\circ}30'$  CONCENTRICITY=0.08 TIR BREAK ALL SHARP EDGES: 0.13 MIN, 0.26 MAX MAX SURFACE0.8/

ROUGHNESS  $\bigvee$ 

UNLESS OTHERWISE SPECIFIED ALL DIMENSIONS ARE IN MILLIMETERS

25.0 mm SOLIDWORKS TITLE: SHEET 1 OF 1

inch

0.0

Qioptiq, Inc. 78 Schuyler Baldwin Drive Photonics for Innovation Fairport, NY 14450 USA THIS DOCUMENT IS THE PROPRIETARY INFORMATION OF QIOPTIQ, INC. ITS USE IS AUTHORIZED ONLY FOR RESPONDING TO REQUEST FOR QUOTATION OR PERFORMANCE OF WORK FOR QIOPTIQ, INC.