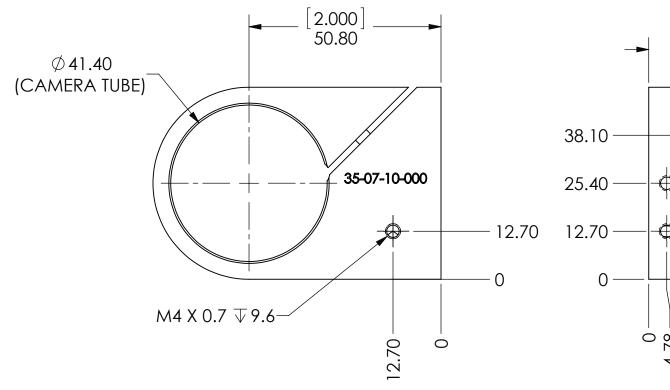

> **CAMERA TUBE CLAMP OUTLINE DRAWING**

> > REV

SIZE DWG NO: В

35-07-10-000

FINISH: